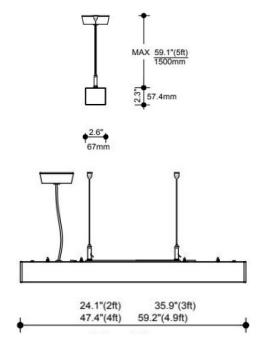

## **Dimensions**

| Catalog # Type | Туре |
|----------------|------|
| Project        |      |
| Comments       | Date |
| Prepared by    |      |

Replace existing fluorescent strip fixtures with this more efficient color selectable LED suspension light fixture to reduce energy and maintenance costs.

| Product Specification |                                   |
|-----------------------|-----------------------------------|
| Mode                  | IL-008B-3                         |
| ССТ                   | 3000K, 4000K,6000K                |
| Wattages              | 28W, 34W, 42W                     |
| Lumens                | 3000lm, 3928lm, 3928lm,           |
| Input Voltage         | 120V-347V, 50/60HZ                |
| Power Factor          | >0.95                             |
| Dimming               | Non-Dimmable/ 0- 10V              |
| CRI                   | ≥ 80, ≥ 90                        |
| Finishes              | White, Black, Grey, Custom        |
| Beam angle            | 112.6°                            |
| Dimensions            | L: 3ft,4ft,5ft, W: 2.6" x H: 2.3" |
| Application           | Suspended                         |
| Lifespan              | 50,000+ Hours                     |
| Certification         | ETL Listed                        |
| Warranty              | 5 years                           |