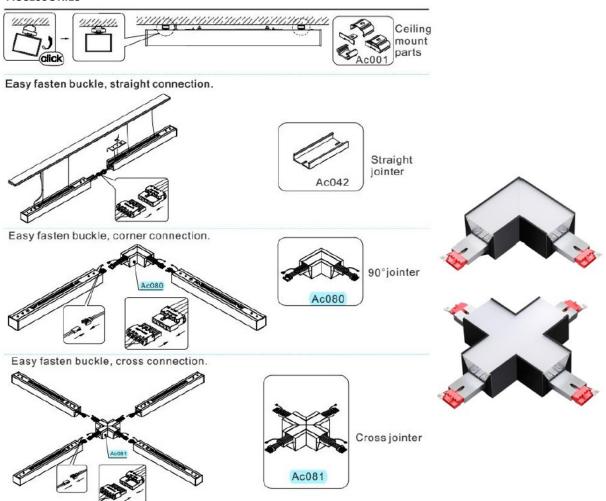

Designed to make a statement, this minimalistic linear LED connects with other 3 ft., 4 ft., or 5 ft. linear pendants using a line joiner to create a continuous run of light. Its deep regressed lens evenly distributes glare-free light that is easy on the eyes for longer day-to-day use.

## **ACCESSORIES**