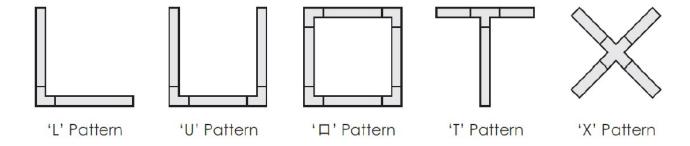

-----------|---------------------|--------|
| ITEM NUMBER                 | Lengths | Wattages/ft | Input Voltage | ССТ                | Dimming             | Finish |
| IL-008B-3 3ft<br>4ft<br>5ft | 3ft     | 28W         | 120V-347V     | 3000K              | Non Dimmable        | White  |
|                             | 4ft     | 34W         |               | 4000K              | 0 -10V (integrated) | Black  |
|                             | 5ft     | 42W         |               | 6000K              | DALI (integrated)   | Grey   |
|                             |         |             |               | TRIAC (integrated) | Custom              |        |

Due to continuous improvements, the information herein may be changed without notice



## **ACCESSORIES**



## **Optional Layouts**