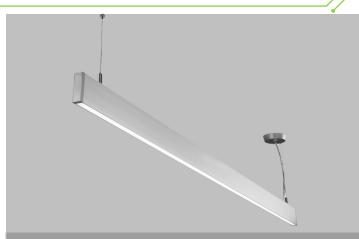

#### Description

Choose the type of light you need by selecting your ideal color temperature during the installation of this LED suspension light fixture. This selectable fixture features a switch that can adjust the color temperatures of the light the fixture emits.

Designed to make a statement, this minimalistic linear LED connects with other 3 ft., 4 ft., or 5 ft. linear pendants using a line joiner to create a continuous run of light. Its deep regressed lens evenly distributes glare-free light that is easy on the eyes for longer day-to-day use.