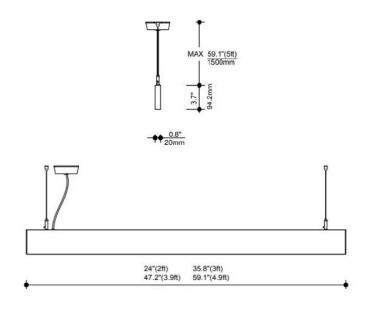

Dimensions

Intertek

3000К

Certification Information

4000K

6000К

Due to continuous improvements, the information herein may be changed without notice

Impulse Lighting Inc.