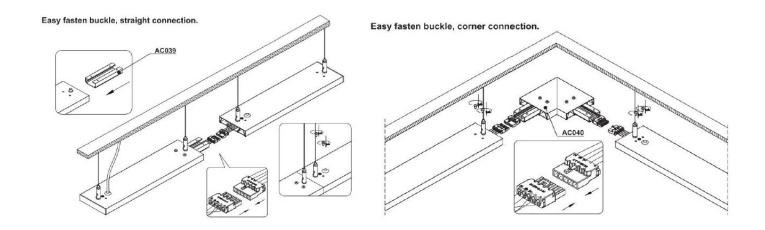

Designed to make a statement, this minimalistic linear LED connects with other 3 ft., 4 ft., or 5 ft. linear pendants using a line joiner to create a continuous run of light. Its deep regressed lens evenly distributes glare-free light that is easy on the eyes for longer day-to-day use.

## LINKABLE ACCESSORIES