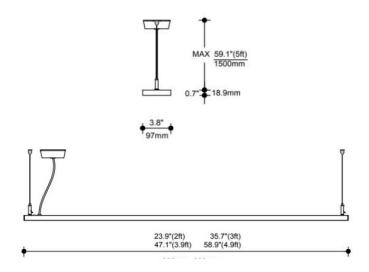

## **Dimensions**

| Catalog # Type | Туре |
|----------------|------|
| Project        |      |
| Comments       | Date |
| Prepared by    |      |

Replace existing fluorescent strip fixtures with this more efficient color selectable LED suspension light fixture to reduce energy and maintenance costs.

| Product Specification |                                   |
|-----------------------|-----------------------------------|
| Mode                  | IL-144A Up/Down                   |
| ССТ                   | 3000K, 4000K,6000K                |
| Wattages              | 30W, 40W                          |
| Lumens                | 2370lm, 3230lm                    |
| Input Voltage         | 100-277V                          |
| Power Factor          | >0.95                             |
| Dimming               | Non-Dimmable/ 0- 10V              |
| CRI                   | ≥ 80, ≥ 90                        |
| Finishes              | White, Black, Grey, Custom        |
| Beam angle            | 100°                              |
| Dimensions            | L: 3ft,4ft,5ft, W: 3.8" x H: 0.7" |
| Application           | Suspended                         |
| LIfespan              | 50,000+ Hours                     |
| Certification         | ETL Listed                        |
| Warranty              | 5 years                           |