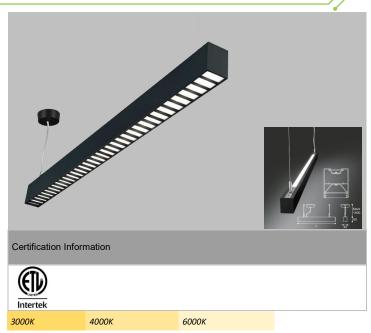

### Description

Choose the type of light you need by selecting your ideal color temperature during the installation of this LED suspension light fixture. This selectable fixture features a switch that can adjust the color temperatures of the light the fixture emits.

Designed to make a statement, this minimalistic linear LED connects with other 3 ft., 4 ft., or 5 ft. linear pendants using a line joiner to create a continuous run of light. Its deep regressed lens evenly distributes glare-free light that is easy on the eyes for longer day-to-day use.

Replace existing fluorescent strip fixtures with this more efficient color selectable LED suspension light fixture to reduce energy and maintenance costs.

| Product Specification |                                   |
|-----------------------|-----------------------------------|
| Mode                  | IL-157 Up/Down                    |
| ССТ                   | 3000K, 4000K,6000K                |
| Wattages              | 30W, 40W                          |
| Lumens                | 2700lm, 3404lm                    |
| Input Voltage         | 100-277V                          |
| Power Factor          | >0.95                             |
| Dimming               | Non-Dimmable/ 0- 10V              |
| CRI                   | ≥ 80, ≥ 90                        |
| Finishes              | White, Black, Grey, Custom        |
| Beam angle            | 214°                              |
| Dimensions            | L: 3ft,4ft,5ft, W: 1.7" x H: 2.2" |
| Application           | Suspended                         |
| LIfespan              | 50,000+ Hours                     |
| Certification         | ETL Listed                        |
| Warranty              | 5 years                           |