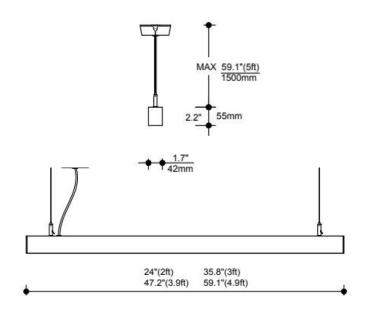

#### **Dimensions**

| Catalog # Type | Туре |
|----------------|------|
| Project        |      |
| Comments       | Date |
| Prepared by    |      |

Replace existing fluorescent strip fixtures with this more efficient color selectable LED suspension light fixture to reduce energy and maintenance costs.

| Product Specification |                                   |
|-----------------------|-----------------------------------|
| Mode                  | IL-157 Up/Down                    |
| ССТ                   | 3000K, 4000K,6000K                |
| Wattages              | 30W, 40W                          |
| Lumens                | 2700lm, 3404lm                    |
| Input Voltage         | 100-277V                          |
| Power Factor          | >0.95                             |
| Dimming               | Non-Dimmable/ 0- 10V              |
| CRI                   | ≥ 80, ≥ 90                        |
| Finishes              | White, Black, Grey, Custom        |
| Beam angle            | 214°                              |
| Dimensions            | L: 3ft,4ft,5ft, W: 1.7" x H: 2.2" |
| Application           | Suspended                         |
| LIfespan              | 50,000+ Hours                     |
| Certification         | ETL Listed                        |
| Warranty              | 5 years                           |