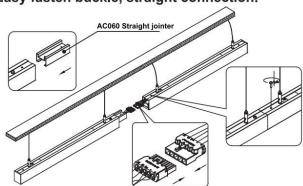

## LINKABLE ACCESSORIES

# Easy fasten buckle, straight connection.

Easy fasten buckle, corner connection. 60°/ 90°/135°/ 150° join couplers are available.