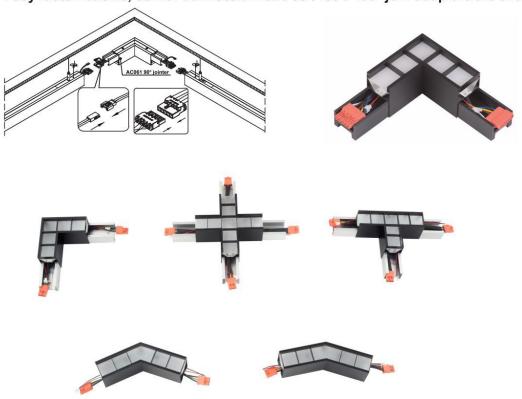

## LINKABLE ACCESSORIES

# Easy fasten buckle, straight connection.

Easy fasten buckle, corner connection. 60°/ 90°/135°/ 150° join couplers are available.

## **Optional Layouts**

Due to continuous improvements, the information herein may be changed without notice