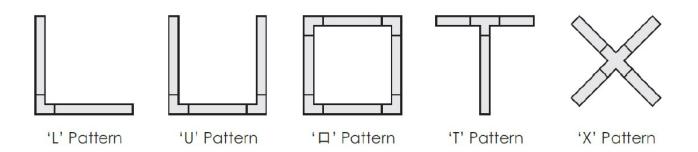

--------|---------------|-------------------|---------------------|--------|
| ITEM NUMBER         | Lengths | Wattages/ft | Input Voltage | ССТ               | Dimming             | Finish |
| IL-178 Up/Down      | 3ft     | 30W         | 100-277V      | 3000K             | Non Dimmable        | White  |
|                     | 4ft     | 40W         |               | 4000K             | 0 -10V (integrated) | Black  |
| 5ft                 | 40W     |             | 6000K         | DALI (integrated) | Grey                |        |
|                     |         |             |               |                   | TRIAC (integrated)  | Custom |

Due to continuous improvements, the information herein may be changed without notice



### **LINKABLE ACCESSORIES**





## **Optional Layouts**