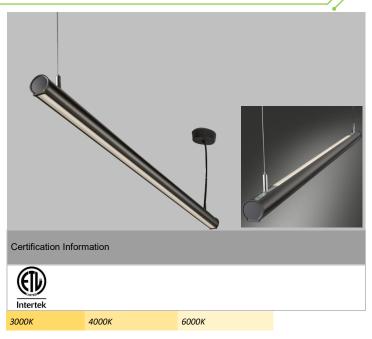

#### Description

Choose the type of light you need by selecting your ideal color temperature during the installation of this LED suspension light fixture. This selectable fixture features a switch that can adjust the color temperatures of the light the fixture emits.

Replace existing fluorescent strip fixtures with this more efficient color selectable LED suspension light fixture to reduce energy and maintenance costs.

| Product Specification |                                   |
|-----------------------|-----------------------------------|
| Mode                  | IL-178 Up/Down                    |
| ССТ                   | 3000K, 4000K,6000K                |
| Wattages              | 30W, 40W                          |
| Lumens                | 2850lm, 35344lm                   |
| Input Voltage         | 100-277V                          |
| Power Factor          | >0.95                             |
| Dimming               | Non-Dimmable/ 0- 10V              |
| CRI                   | ≥ 80, ≥ 90                        |
| Finishes              | White, Black, Grey, Custom        |
| Beam angle            | 98°                               |
| Dimensions            | L: 3ft,4ft,5ft, W: 1.7" x H: 1.6" |
| Application           | Suspended                         |
| LIfespan              | 50,000+ Hours                     |
| Certification         | ETL Listed                        |
| Warranty              | 5 years                           |