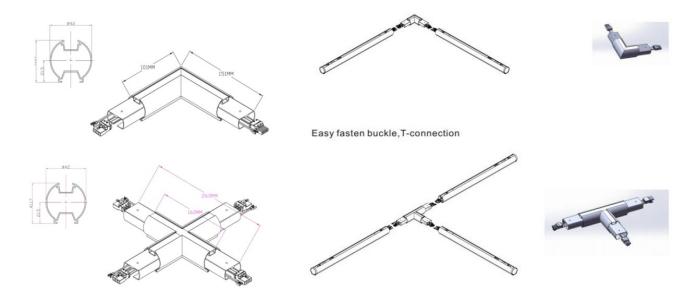

Designed to make a statement, this minimalistic linear LED connects with other 3 ft., 4 ft., or 5 ft. linear pendants using a line joiner to create a continuous run of light. Its deep regressed lens evenly distributes glare-free light that is easy on the eyes for longer day-to-day use.

### **LINKABLE ACCESSORIES**