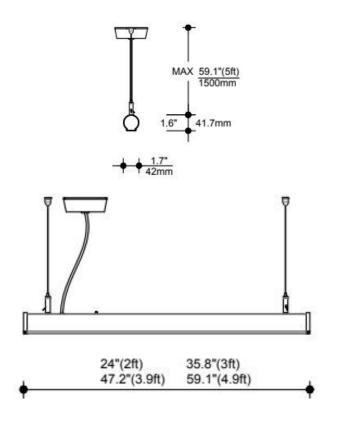

Replace existing fluorescent strip fixtures with this more efficient color selectable LED suspension light fixture to reduce energy and maintenance costs.

| Product Specification |                                   |
|-----------------------|-----------------------------------|
| Mode                  | IL-178 Up/Down                    |
| ССТ                   | 3000K, 4000K,6000K                |
| Wattages              | 30W, 40W                          |
| Lumens                | 2850lm, 35344lm                   |
| Input Voltage         | 100-277V                          |
| Power Factor          | >0.95                             |
| Dimming               | Non-Dimmable/ 0- 10V              |
| CRI                   | ≥ 80, ≥ 90                        |
| Finishes              | White, Black, Grey, Custom        |
| Beam angle            | 98°                               |
| Dimensions            | L: 3ft,4ft,5ft, W: 1.7" x H: 1.6" |
| Application           | Suspended                         |
| LIfespan              | 50,000+ Hours                     |
| Certification         | ETL Listed                        |
| Warranty              | 5 years                           |