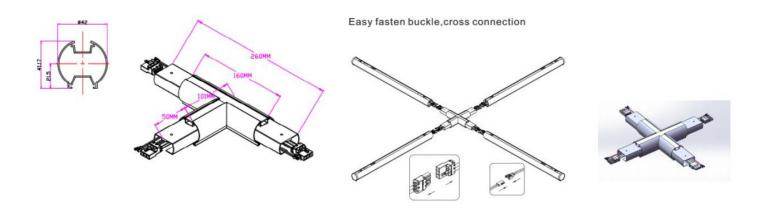

Designed to make a statement, this minimalistic linear LED connects with other 3 ft., 4 ft., or 5 ft. linear pendants using a line joiner to create a continuous run of light. Its deep regressed lens evenly distributes glare-free light that is easy on the eyes for longer day-to-day use.

### **LINKABLE ACCESSORIES**